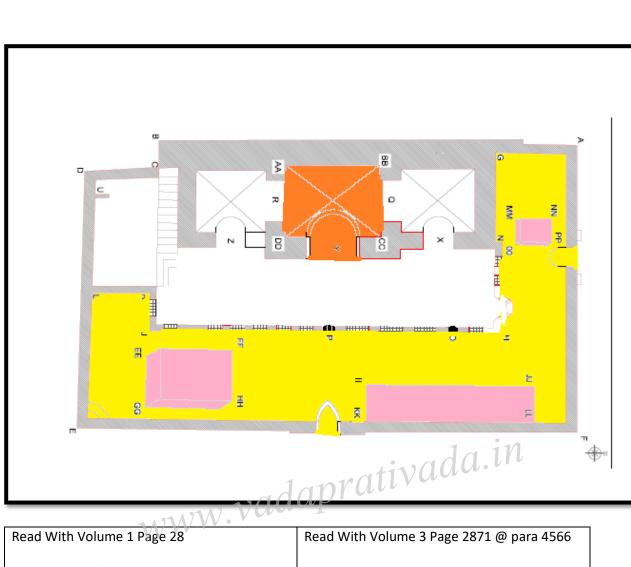

| Portion inside the Railing (Inner Courtyard) =YELLOW: I740 Sq. Yards(PLAINTIFFPortion outside the Railing (Outer Courtyard)PINK: NI= 740 Sq. Yards3) | DEITY (PLAINTIFFS IN O.S. 5)<br>DEITY & NIRMOHI AKHARA JOINT<br>F IN O.S. 5 &3)<br>RMOHI AKHARA (PLAINTIFF IN O.S.<br>NDUS (Here PLAINTIFFS, SUIT 5) & |
|------------------------------------------------------------------------------------------------------------------------------------------------------|--------------------------------------------------------------------------------------------------------------------------------------------------------|
|------------------------------------------------------------------------------------------------------------------------------------------------------|--------------------------------------------------------------------------------------------------------------------------------------------------------|